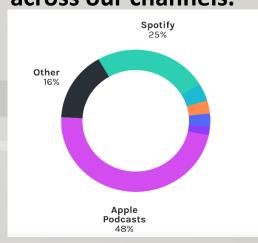

## 2019/2020 Campaign Top Highlights

Increased podcast listeners across our channels.

Apple podcast,
Spotify and YouTube.

Podcast partnerships.

Guest blogging.

**Growing Social Media Presence & Engagement.** 