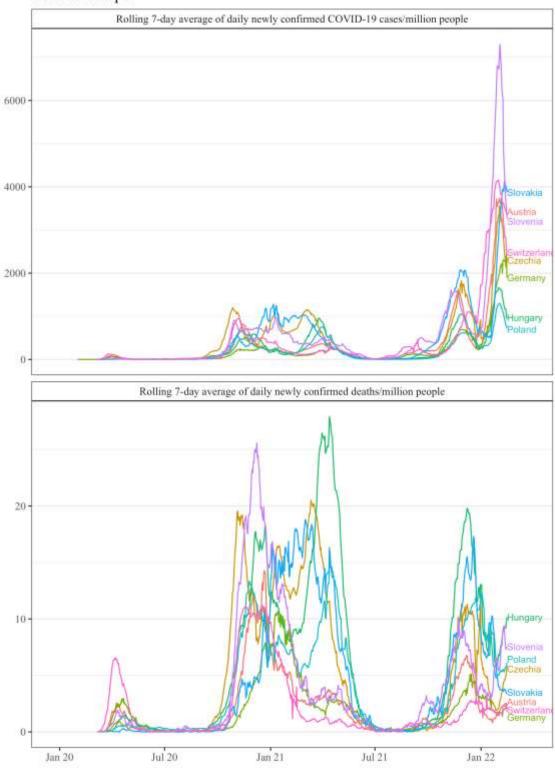

#### Weekly deaths in 2021 and 2020 compared to the average in 2015-2019 in selected countries (data).

7

Rolling 7-day average of daily new confirmed COVID-19 cases and daily new confirmed COVID-19 deaths in sub-regions of Europe (<u>data</u>).

Central Europe

Baltics and Nordic Countries