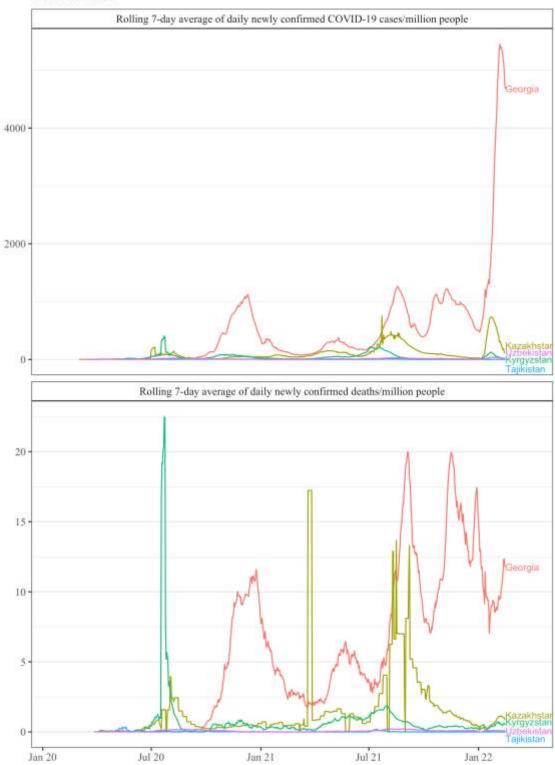

#### Weekly deaths in 2021 and 2020 compared to the average in 2015-2019 in selected countries (data).

7

Rolling 7-day average of daily new confirmed COVID-19 cases and daily new confirmed COVID-19 deaths in sub-regions of Europe (<u>data</u>).

### Central Asia