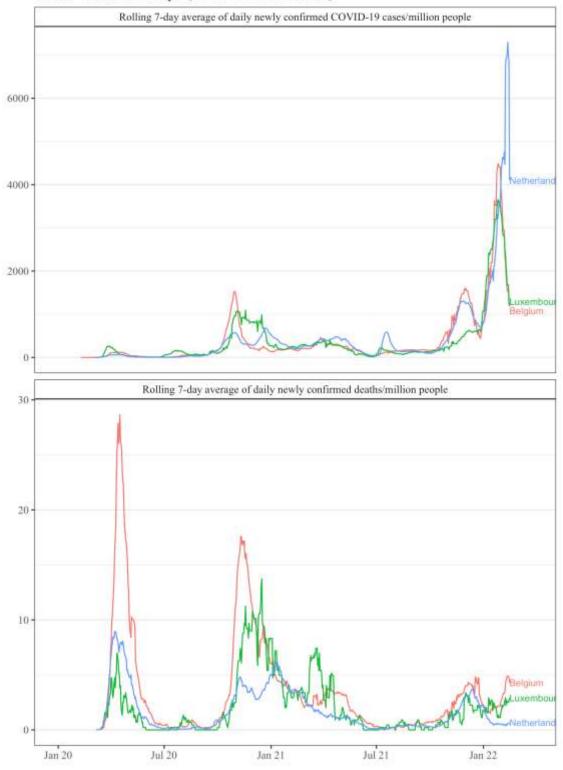

#### Weekly deaths in 2021 and 2020 compared to the average in 2015-2019 in selected countries (data).

7

Rolling 7-day average of daily new confirmed COVID-19 cases and daily new confirmed COVID-19 deaths in sub-regions of Europe (<u>data</u>).

### North-Western Europe (excl. UK and Ireland)