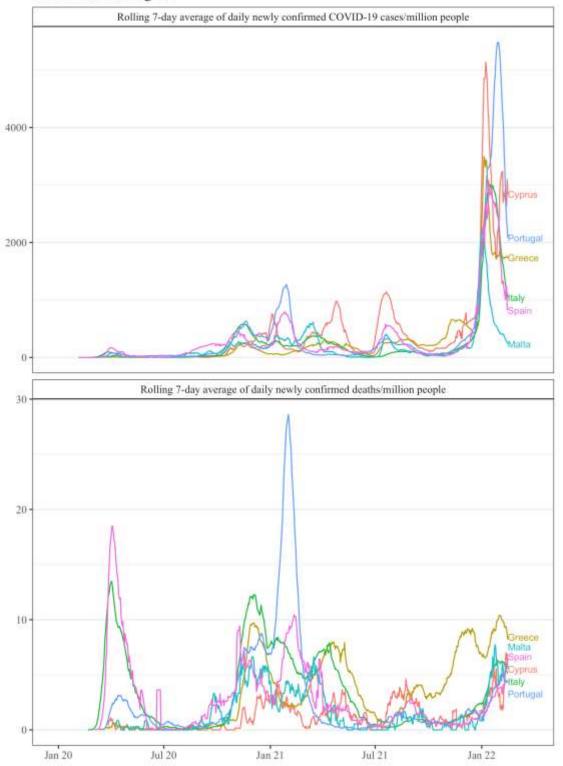

#### Weekly deaths in 2021 and 2020 compared to the average in 2015-2019 in selected countries (data).

7

Rolling 7-day average of daily new confirmed COVID-19 cases and daily new confirmed COVID-19 deaths in sub-regions of Europe (<u>data</u>).