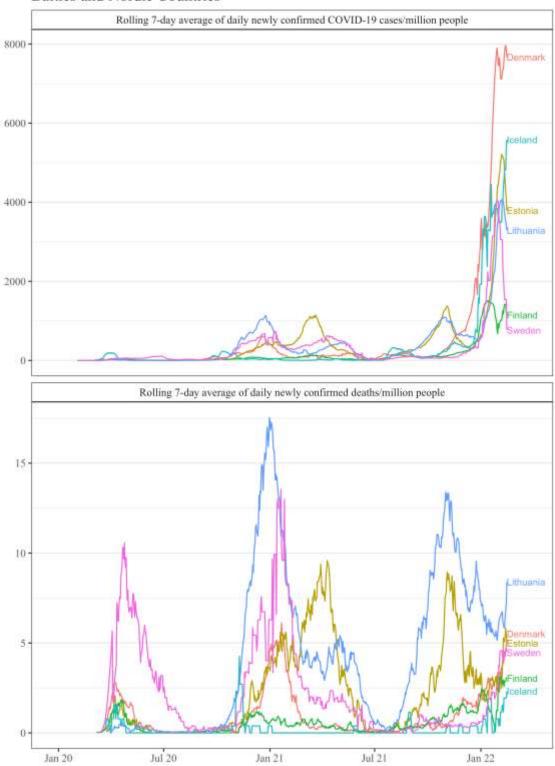

#### Weekly deaths in 2021 and 2020 compared to the average in 2015-2019 in selected countries (data).

7

Rolling 7-day average of daily new confirmed COVID-19 cases and daily new confirmed COVID-19 deaths in sub-regions of Europe (<u>data</u>).

Central Europe

Baltics and Nordic Countries