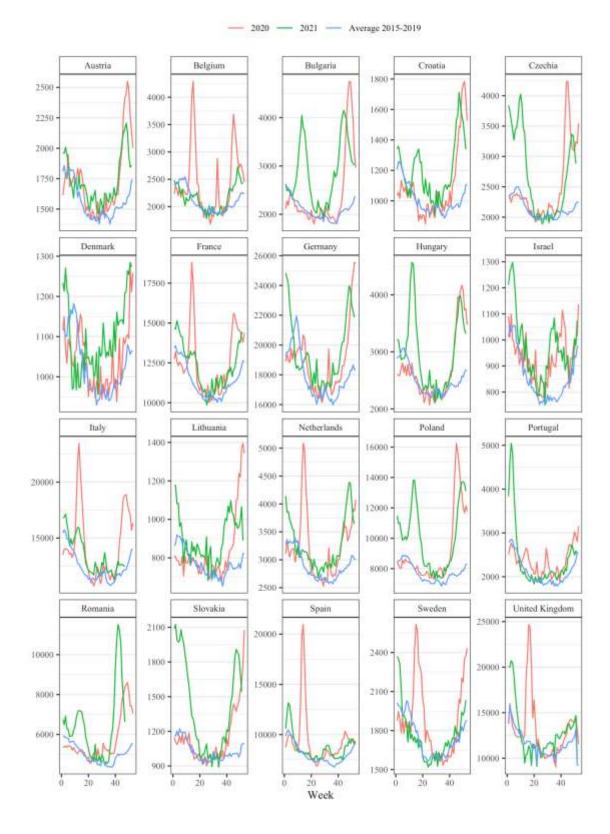

#### Weekly deaths in 2021 and 2020 compared to the average in 2015-2019 in selected countries (data).

7

Rolling 7-day average of daily new confirmed COVID-19 cases and daily new confirmed COVID-19 deaths in sub-regions of Europe (<u>data</u>).