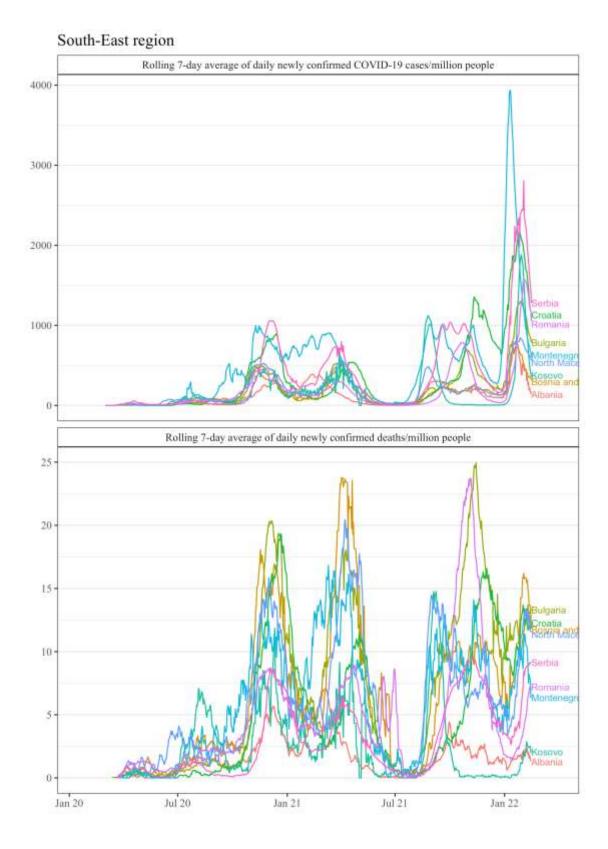

#### Weekly deaths in 2021 and 2020 compared to the average in 2015-2019 in selected countries (data).

7

Rolling 7-day average of daily new confirmed COVID-19 cases and daily new confirmed COVID-19 deaths in sub-regions of Europe (<u>data</u>).