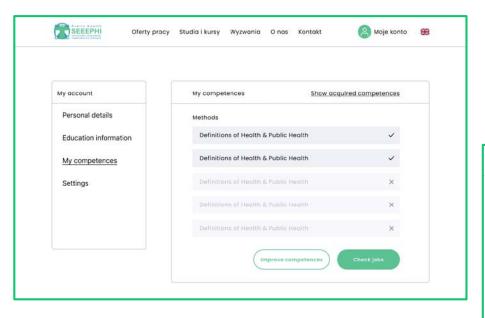

## User: Student/Graduate

Input

**New career - registration** 

New carrer – adding a new programme

**Output** 

**New career** 

- Competencies (ECCLPH)
- Competencies (EPHOs)
- Health Challenges (EPHOs)
- Possible job positions
- Open job positions
- Competence upgrade options

## User: Student/Graduate

Competencies acc. to the programme of the school/university (as ECCLPH or EPHOs)

Population Health Challenges matching competencies' profile (based on EPHOs)

### **Displayed output**

Possible job positions (as CFPHW)

**Open job positions** 

**Competence profile upgrade options** 