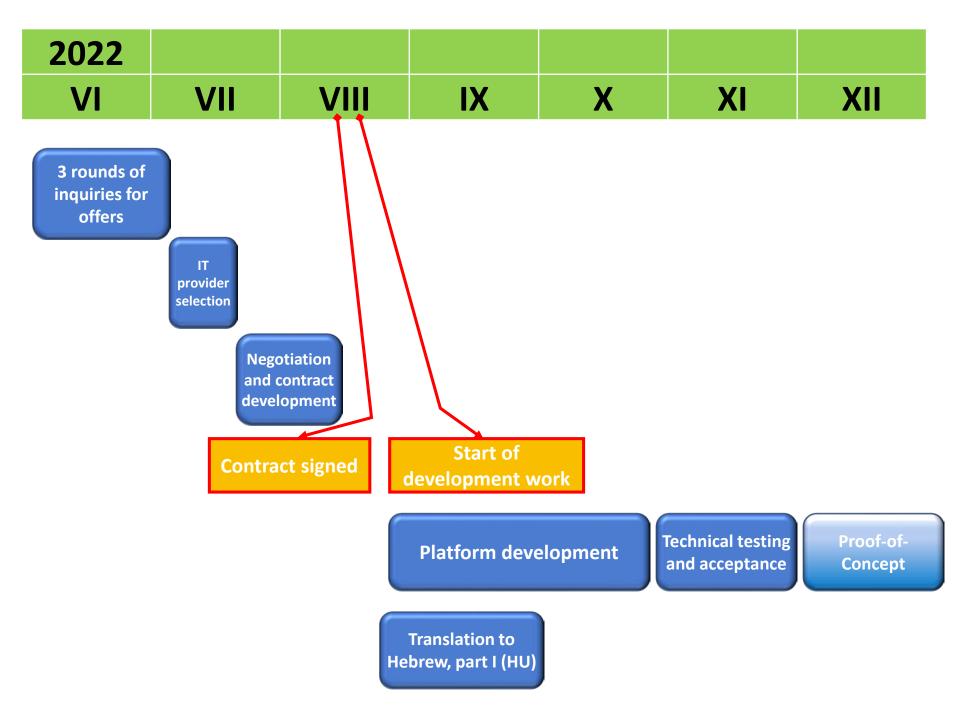

## Tender procedures May – July 2022

#### Output

Inquiry for the offers

Description of specific order requirements

Received offer

The documentation submitted to Public Procurement Dept., JU

## Tender procedures May – July 2022

Output

Market of IT providers analyzed

#### Output

Market of IT providers analyzed

#### Output

Contract for the platform development with attachments

Płatne ze środków: **Z/ERP/00081** Nr rezerwacji środków: 301015000

Nr umowy: Typ Umowy: I

UMOWA o świadczenia usług z elementami przeniesienia praw autorskich

zawarta w Krakowie w dniu 10.08.2022 pomiędzy:

Uniwersytetem Jagiellońskim – Collegium Medicum (UJ CM), ul. św. Anny 12, 31-008 Kraków, działającym przez: dr hab. Mariusza Duplagę, prof. UJ – Kierownika projektu działającego na podstawie pełnomocnictwa nr 118.0121.37.2021