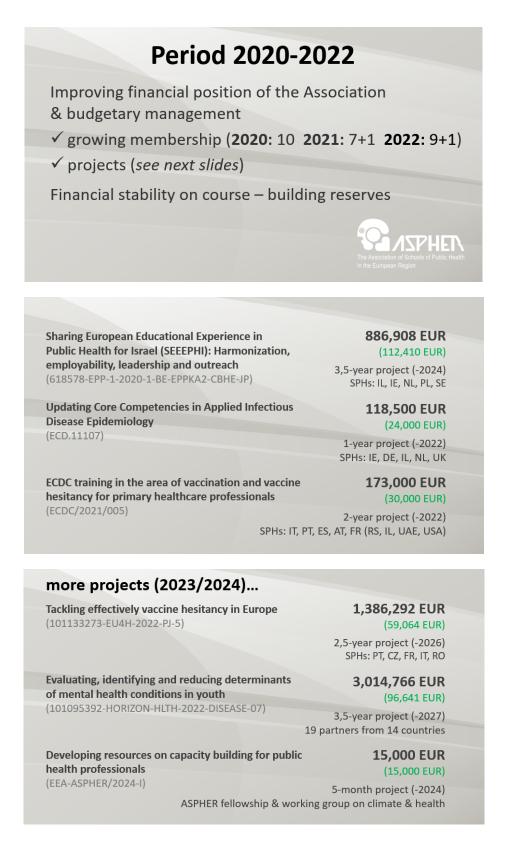

#### **Annual Financial Report 2023**





### 2023 expenditure (EUR)

| Staff (total employment costs incl social charges) | 206 072,15         |  |
|----------------------------------------------------|--------------------|--|
| Fellowship & next generation agenda                | 13 028,34          |  |
| Rent & office equipment                            | 10 259,00          |  |
| Communication (zoom, phone, www, post)             | 3 932,29           |  |
| Accountant & other admin charges                   | <b>6 987</b> ,90   |  |
| Bank charges                                       | 910,97             |  |
| Operational costs, events & representation         | 71 801,83          |  |
| Journal articles                                   | 7 524,74           |  |
| Projects (SEEEPHI, VXTRAIN)                        | 25