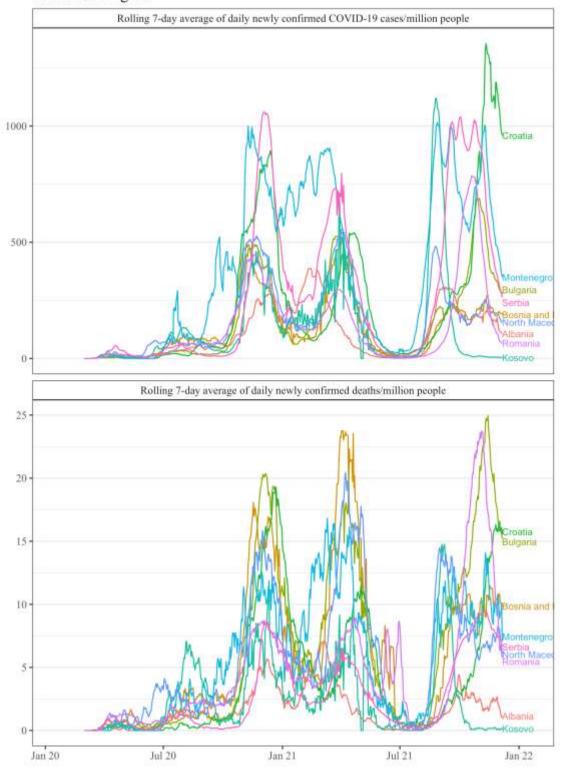

Rolling 7-day average of daily new confirmed COVID-19 cases and daily new confirmed COVID-19 deaths in sub-regions of Europe from until  $6^{th}$  December 2021 ( $\underline{data}$ ).

# South-East region