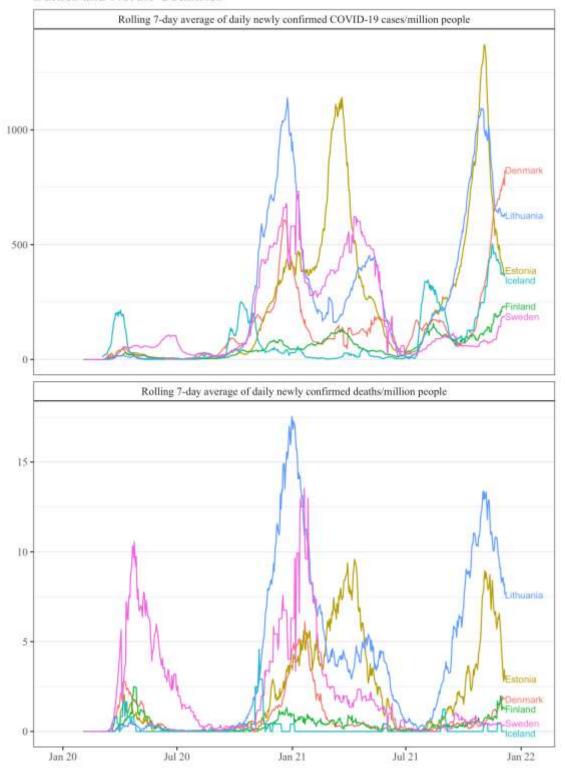

Rolling 7-day average of daily new confirmed COVID-19 cases and daily new confirmed COVID-19 deaths in sub-regions of Europe from until  $6^{th}$  December 2021 ( $\underline{data}$ ).

## Baltics and Nordic Countries