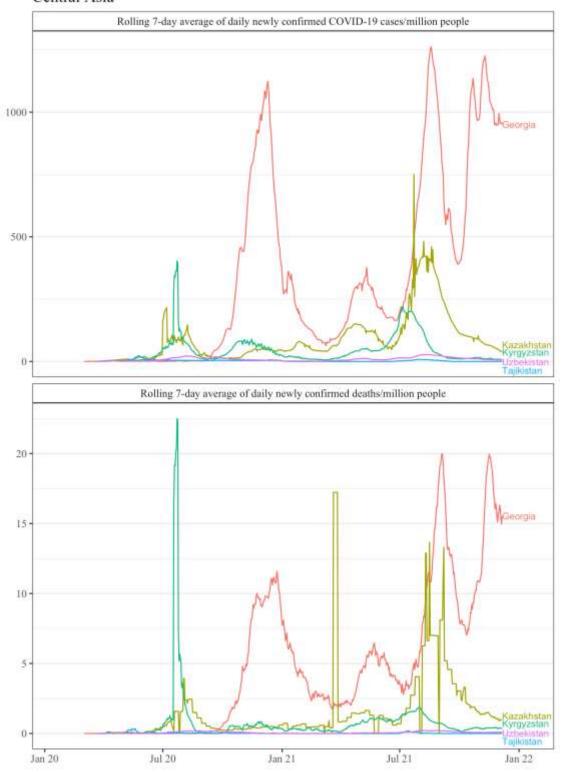

Rolling 7-day average of daily new confirmed COVID-19 cases and daily new confirmed COVID-19 deaths in sub-regions of Europe from until  $6^{th}$  December 2021 ( $\underline{data}$ ).

## Central Asia