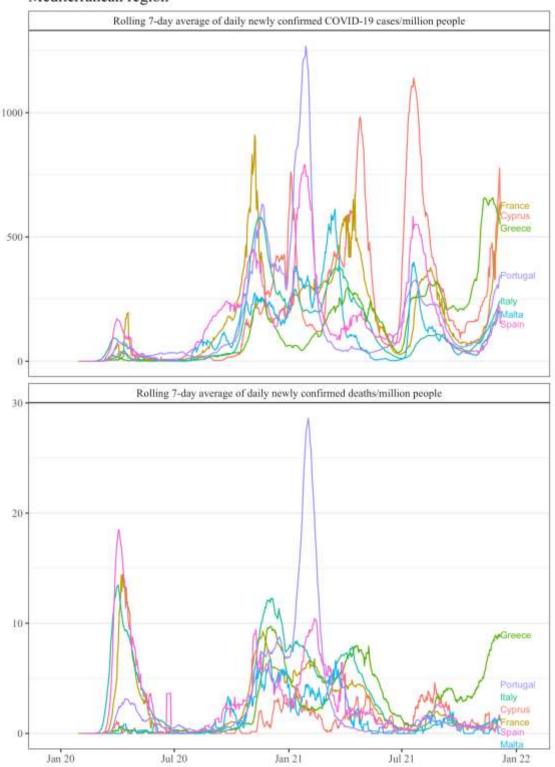

Rolling 7-day average of daily new confirmed COVID-19 cases and daily new confirmed COVID-19 deaths in sub-regions of Europe from until  $6^{th}$  December 2021 ( $\underline{data}$ ).

## Mediterranean region