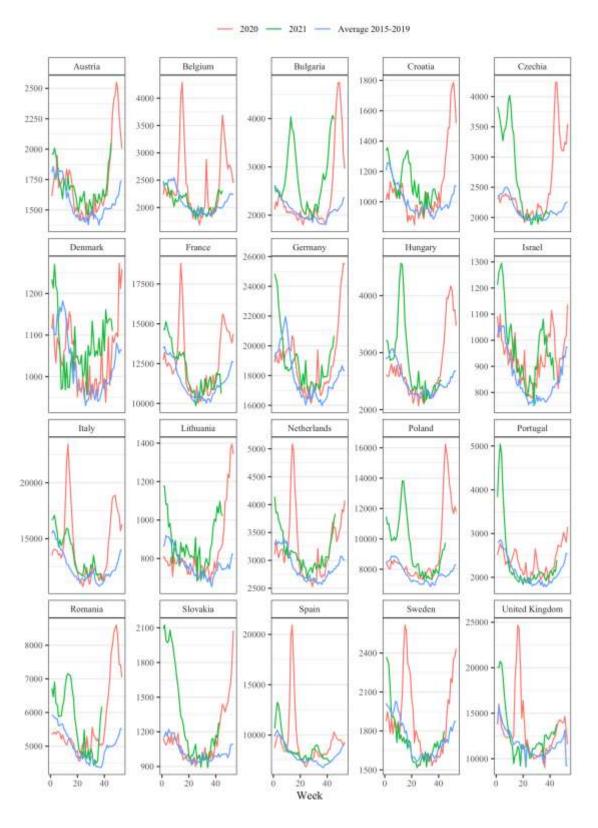

### Weekly deaths in 2021 and 2020 compared to the average in 2015-2019 in selected countries (data).