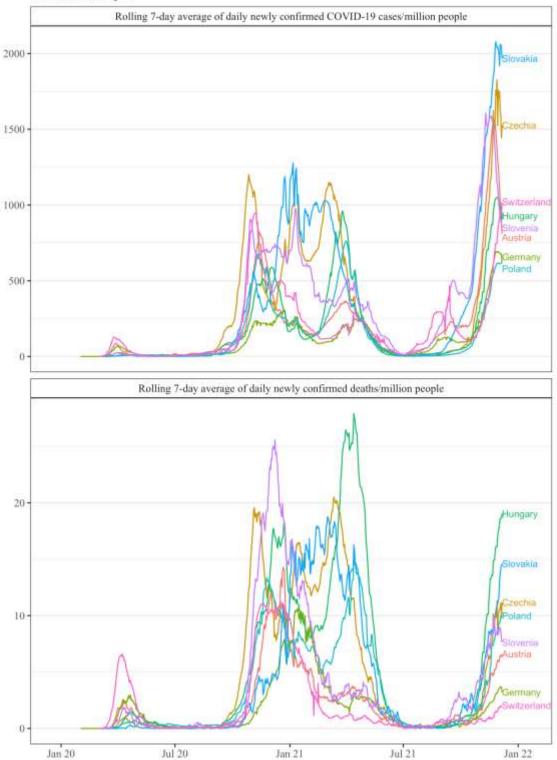

Rolling 7-day average of daily new confirmed COVID-19 cases and daily new confirmed COVID-19 deaths in sub-regions of Europe from until  $6^{th}$  December 2021 ( $\underline{data}$ ).

# Central Europe