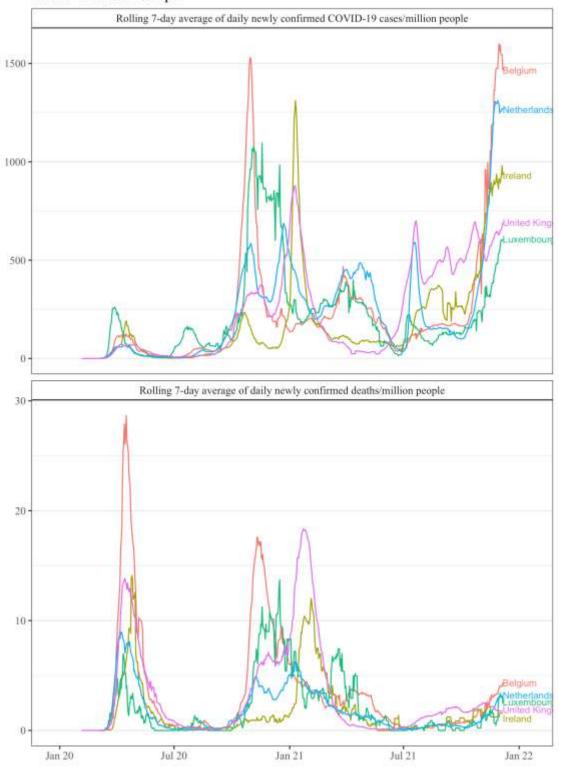

Rolling 7-day average of daily new confirmed COVID-19 cases and daily new confirmed COVID-19 deaths in sub-regions of Europe from until  $6^{th}$  December 2021 ( $\underline{data}$ ).

# North-Western Europe