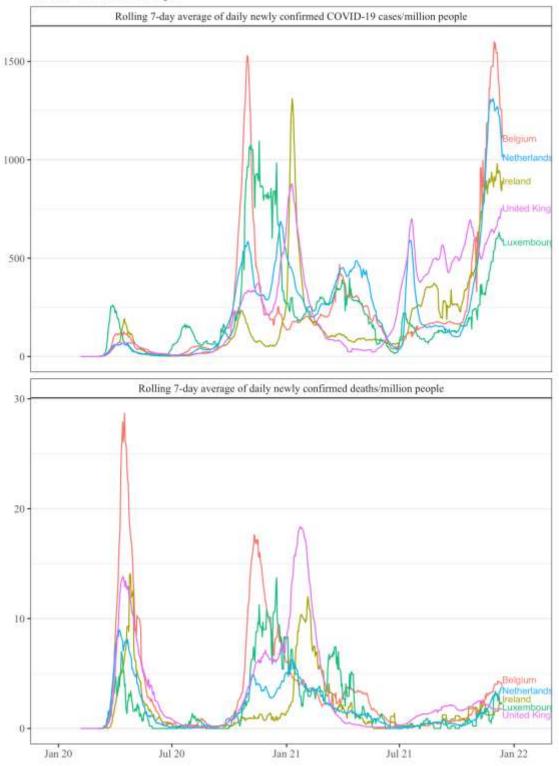

Rolling 7-day average of latest daily newly confirmed coronavirus cases, deaths, and proportion of people fully vaccinated against COVID-19 in the countries of the WHO-Europe region ( $\underline{data}$ ).