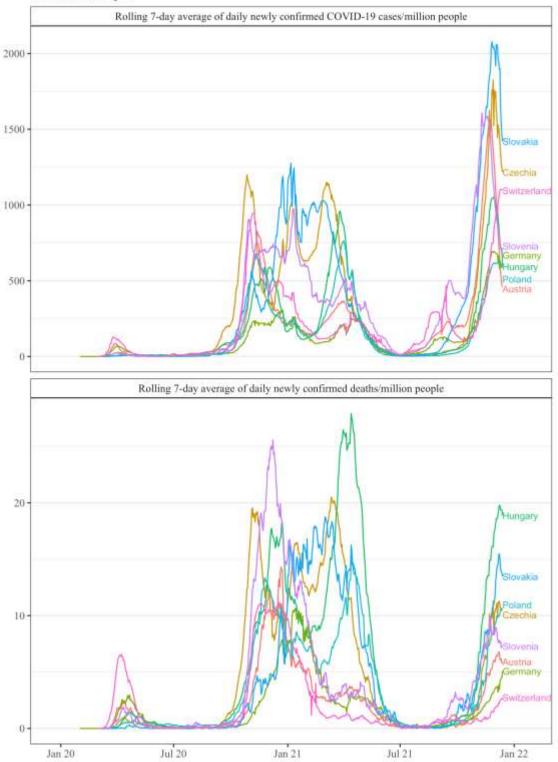

Rolling 7-day average of latest daily newly confirmed coronavirus cases, deaths, and proportion of people fully vaccinated against COVID-19 in the countries of the WHO-Europe region ( $\underline{data}$ ).