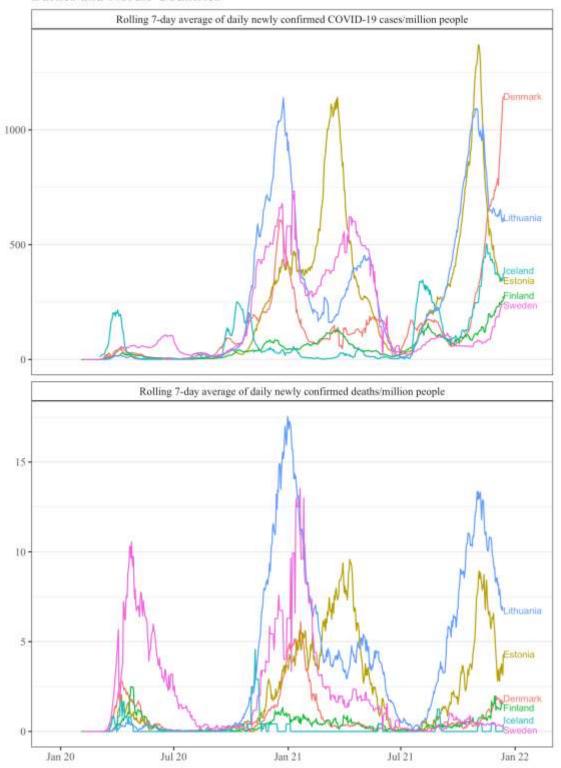

Rolling 7-day average of latest daily newly confirmed coronavirus cases, deaths, and proportion of people fully vaccinated against COVID-19 in the countries of the WHO-Europe region ( $\underline{data}$ ).