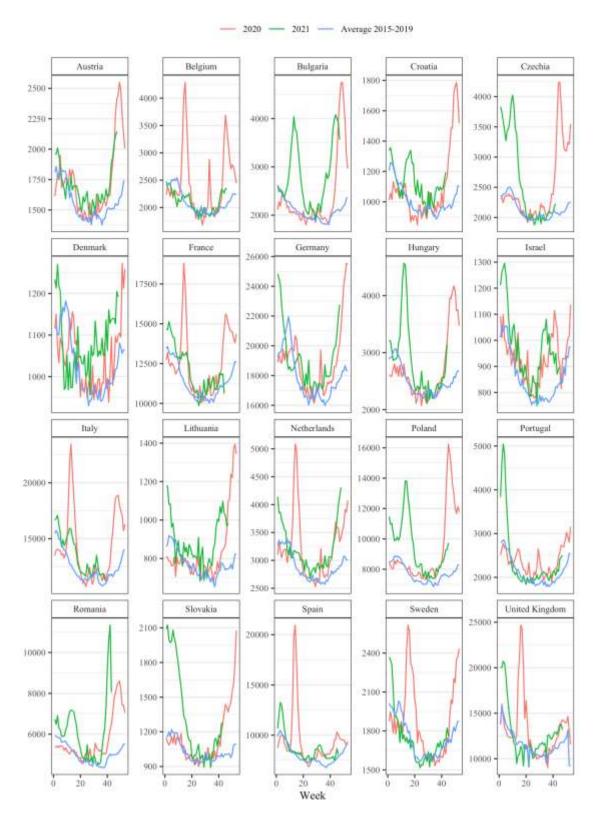

Rolling 7-day average of latest daily newly confirmed coronavirus cases, deaths, and proportion of people fully vaccinated against COVID-19 in the countries of the WHO-Europe region ( $\underline{data}$ ).