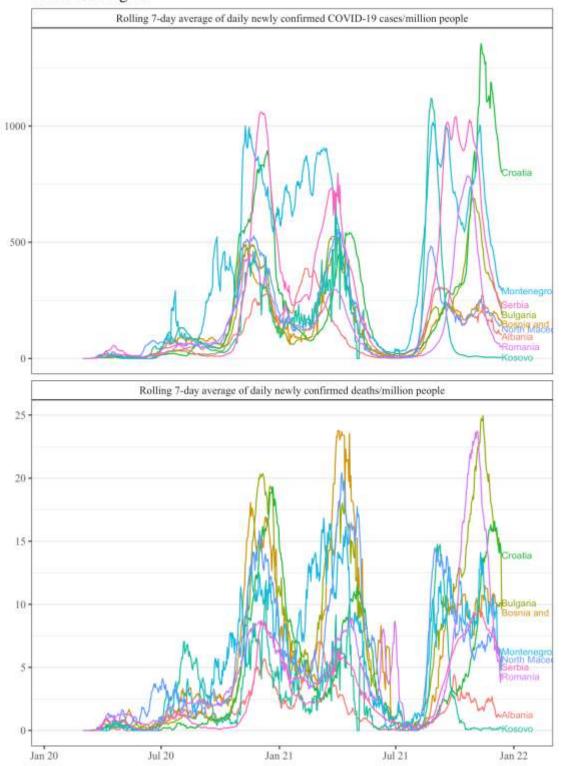

Rolling 7-day average of latest daily newly confirmed coronavirus cases, deaths, and proportion of people fully vaccinated against COVID-19 in the countries of the WHO-Europe region ( $\underline{data}$ ).