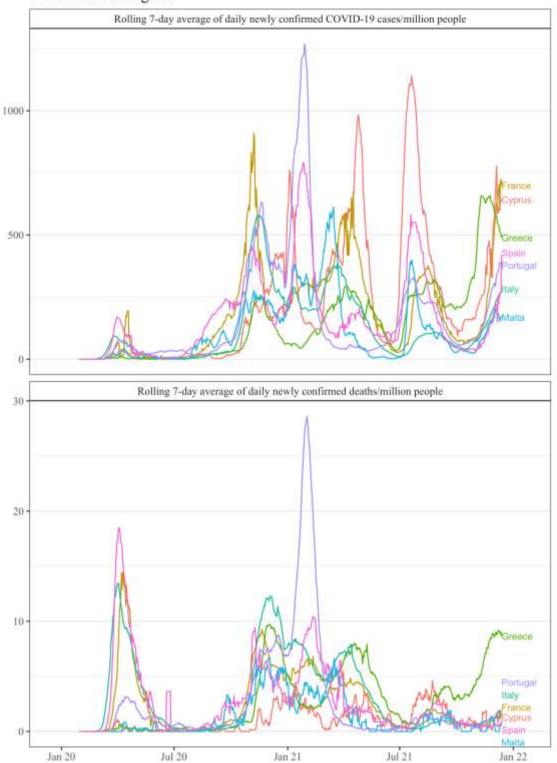

Rolling 7-day average of latest daily newly confirmed coronavirus cases, deaths, and proportion of people fully vaccinated against COVID-19 in the countries of the WHO-Europe region ( $\underline{data}$ ).