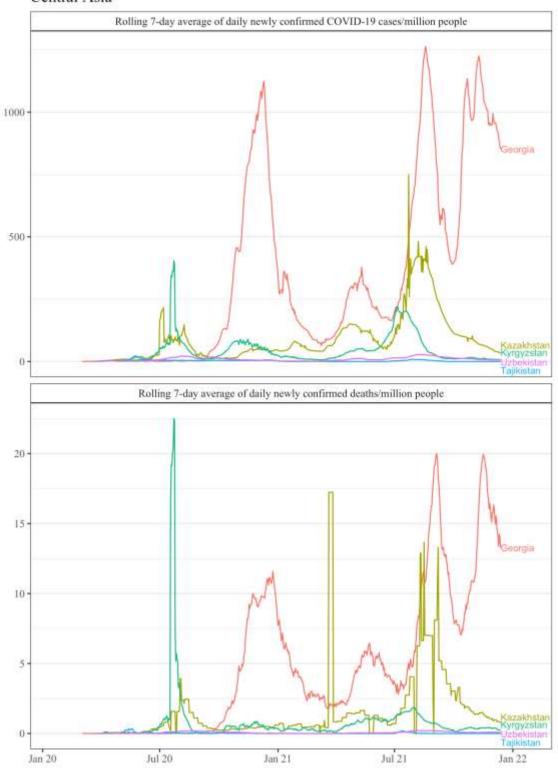

Rolling 7-day average of latest daily newly confirmed coronavirus cases, deaths, and proportion of people fully vaccinated against COVID-19 in the countries of the WHO-Europe region ( $\underline{data}$ ).